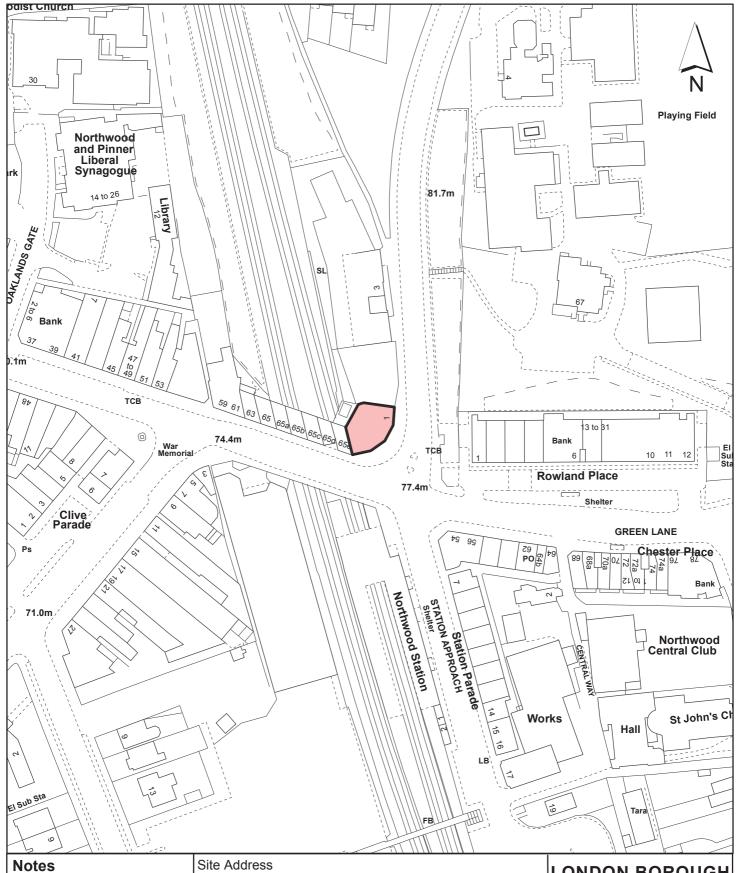

#### Report of the Head of Planning, Sport and Green Spaces

**Address** 1 EASTBURY ROAD NORTHWOOD

**Development:** Variation of condition 5 (Opening Hours) of planning permission ref:

> 1095/APP/2014/3713 dated 30/01/2015 to allow extended opening hours (Change of use from Use Class A1 (Shops) to Use Class A3 (Restaurant) involving, installation of new shopfront, outdoor seating to front and installation

This application seeks an amendment to that condition to: 'The premises shall not be open to the public except between 7am to midnight on any day'. This extends the opening hours and also allows the premises to be used for general operational purposes, such as cashing up and cleaning, when not open to the public. The building is located close to the station at the end of a row of commercial premises. Above the unit are offices and the nearest residential is across the junction at Rowland Place. This is a high street location and not particularly sensitive. Therefore on balance it is considered that the proposed amendment is acceptable.