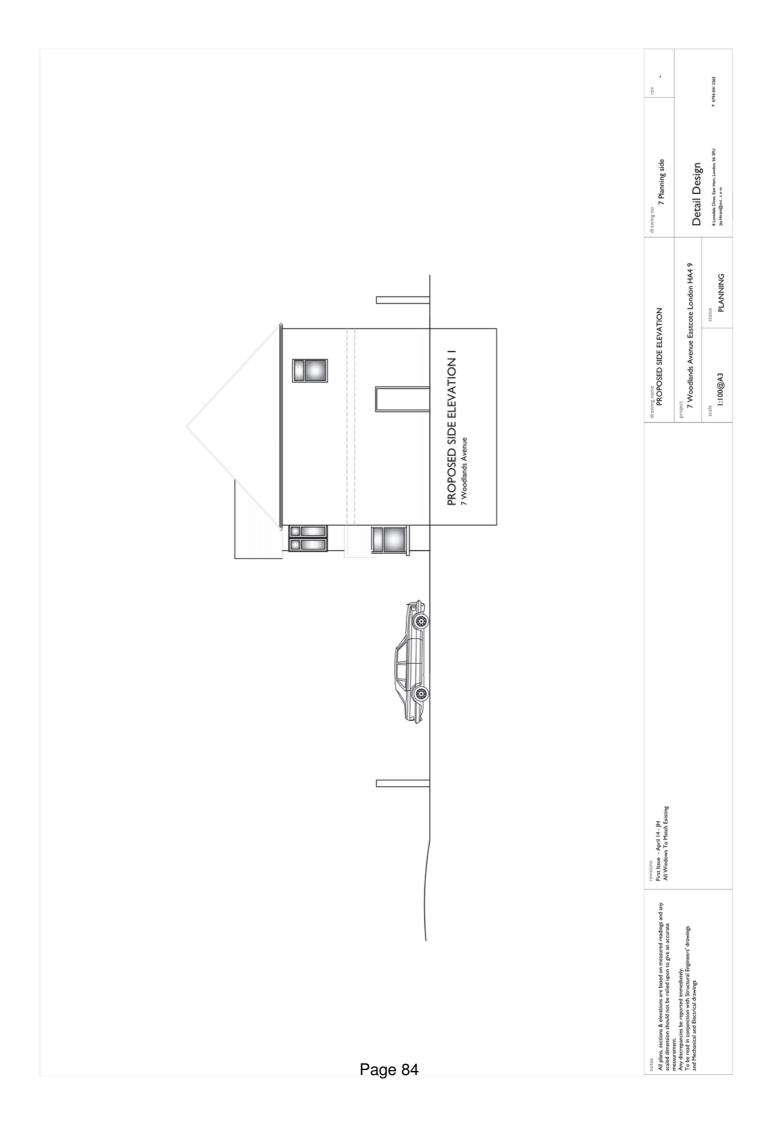

#### 3.2 Proposed Scheme

The proposed scheme comprises a two storey, 3-bed, detached dwelling with associated amenity space and parking. The proposed dwelling measures 8.9m deep, 7.1m wide and 9m high to ridge level and would provide a maximum of 120sq. m of shared garden space for the proposed dwelling and existing dwelling. The proposed dwelling will front onto Newnham Avenue and provide one off-street parking space to the front of the property.

#### 7.08 Impact on neighbours

The proposed two storey house would be built to the north west of the host dwelling adjacent to No. 52 Newnham Avenue. The proposed dwelling does not extend beyond the rear of No. 52 and is adjacent to the side extension of that property. As such it is not considered harmful to the amenity of the occupiers of this property. The proposed house would be sited only 10m from the existing rear elevation of No. 7 Woodlands and 12m from No. 5. There would be no windows at first floor level in the proposed side elevation but glazed doors and windows at ground level serving the dining room, this could be screened by suitable boundary treatment.

The Hillingdon Design & Access Statement (HDAS): Residential Layouts requires a mininum separation distance of 15m between buildings where there are no facing habitable room windows. The proposal does not comply with this requirement, resulting in an overdominant development which would have a detrimental impact on the amenities of existing residential properties. Given the short distance to the two existing properties No. 5 and No. 7 from the proposed dwelling, it is considered that the proposed development would lead to a loss of outlook and overbearing impact on the two existing houses.