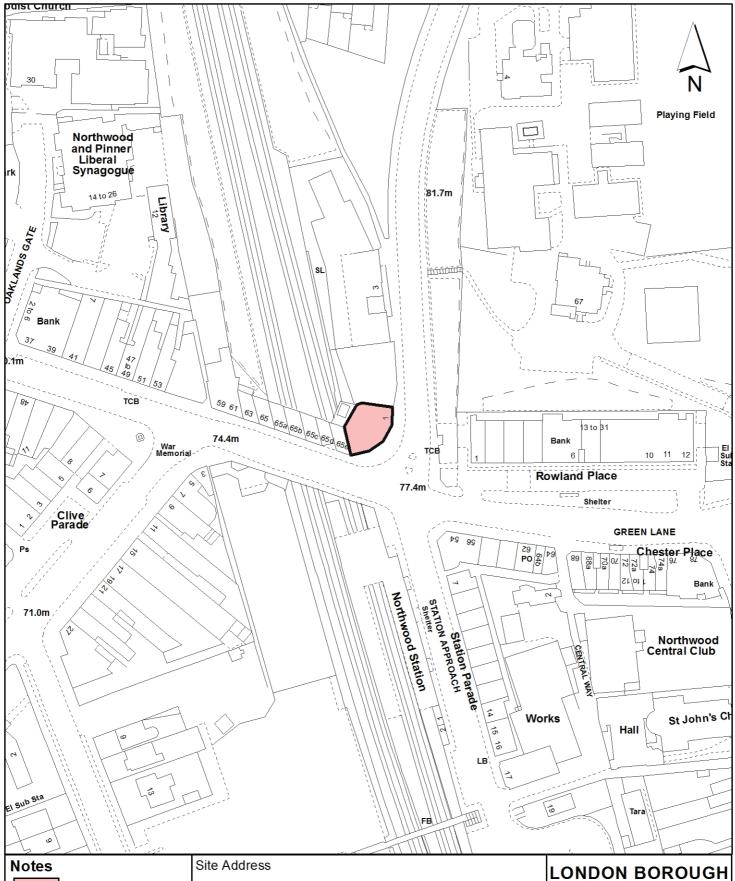

# Agenda Item 7

#### Report of the Head of Planning, Sport and Green Spaces

**Address** 1 EASTBURY ROAD NORTHWOOD

**Development:** Variation of condition 5 (Opening Hours) of planning permission ref:

> 1095/APP/2014/3713 dated 30/01/2015 to allow extended opening hours (Change of use from Use Class A1 (Shops) to Use Class A3 (Restaurant) involving, installation of new shopfront, outdoor seating to front and installation

of extraction fan to rear associated works)

LBH Ref Nos: 1095/APP/2015/404

**Drawing Nos:** 

**Date Plans Received:** 03/02/2015 Date(s) of Amendment(s):

**Date Application Valid:** 04/02/2015

#### SUMMARY

Planning permission for the change of use from Use Class A1 (Shops) to Use Class A3 (Restaurant) involving the installation of extraction/ventilation ducts to the rear elevations was approved under application 1095/APP/2014/3713 including condition 5, which states 'The premises shall not be used except between 07:00 to 11:00 hours on any day'.

This application seeks an amendment to that condition to: 'The premises shall not be open to the public except between 7am to midnight on any day'. This extends the opening hours and also allows the premises to be used for general operational purposes, such as cashing up and cleaning, when not open to the public. The building is located close to the station at the end of a row of commercial premises. Above the unit are offices and the nearest residential is across the junction at Rowland Place. This is a high street location and not particularly sensitive. Therefore on balance it is considered that the proposed amendment is acceptable.