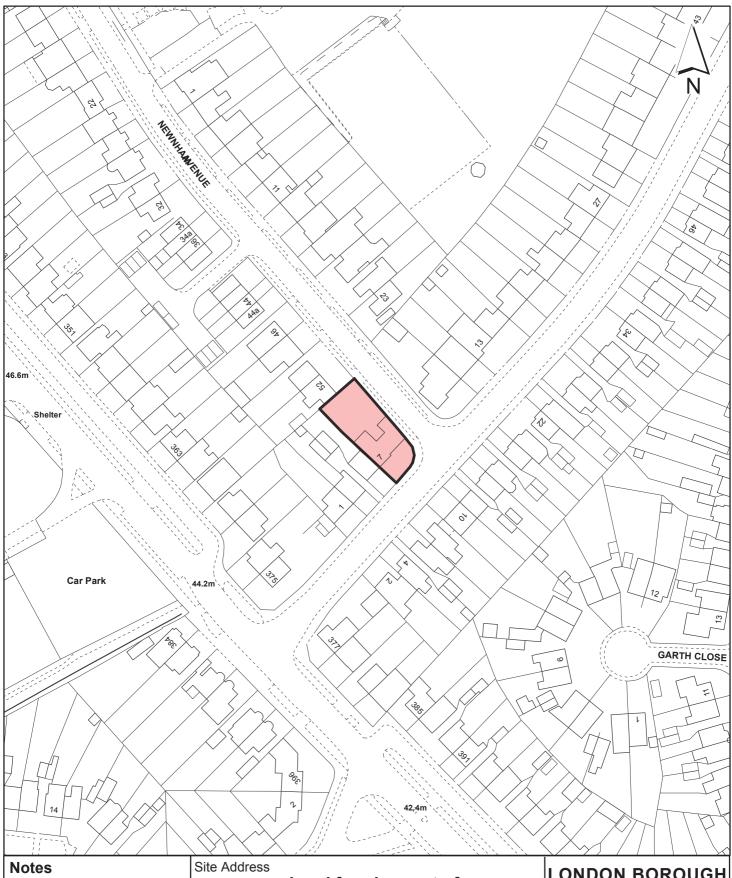

#### Report of the Head of Planning, Sport and Green Spaces

Address LAND FORMING PART OF 7 WOODLANDS AVENUE RUISLIP

**Development:** Two storey, 3-bed, detached dwelling with associated parking and amenity

#### 1. SUMMARY

The application is a resubmission seeking planning permission for a two storey, 3 bed detached dwelling. No.7 is located at the junction of Woodlands Avenue with Newnham Avenue. The proposed house would front onto Newnham Avenue although its rear elevation would be sited abutting the boundary fence with No.5 Woodlands Avenue.

#### 3.1 Site and Locality

The application property comprises a two storey semi detached property on the north west side of Woodlands Avenue. The house is located at the junction of Woodlands Avenue with Newnham Avenue.

The application property has a garage and a single storey side extension and a reasonable sized rear garden. To the front, the property has a hardstanding area used for vehicle parking.

The wider area comprises similar sized properties on slightly smaller plots, the corner plots being larger. The corner plot has the long rear garden of the property on Woodlands Avenue running towards the side elevations of properties on Newnham Avenue, this is similar to the other junctions with Woodlands Avenue and is a part of the character of the area.

#### 3.2 Proposed Scheme

The proposed scheme comprises a two storey, 3-bed, detached dwelling with associated amenity space and parking. The proposed dwelling measures 8.9m deep, 7.1m wide and 9m high to ridge level and would provide a maximum of 120sq. m of shared garden space for the proposed dwelling and existing dwelling. The proposed dwelling will front onto Newnham Avenue and provide one off-street parking space to the front of the property.

#### 7.07 Impact on the character & appearance of the area

The application site comprises the side and rear garden area between the semi-detached properties on Woodlands Avenue and Newnham Avenue and occupies a prominent and attractive corner plot. The properties in the area comprise simply designed two storey properties in render beneath a tile roof, all with modest front gardens and parking areas.

#### 7.08 Impact on neighbours

The proposed two storey house would be built to the north west of the host dwelling adjacent to No. 52 Newnham Avenue. The proposed dwelling does not extend beyond the rear of No. 52 and is adjacent to the side extension of that property. As such it is not considered harmful to the amenity of the occupiers of this property. The proposed house would be sited only 10m from the existing rear elevation of No. 7 Woodlands and 12m from No. 5. There would be no windows at first floor level in the proposed side elevation but glazed doors and windows at ground level serving the dining room, this could be screened by suitable boundary treatment.