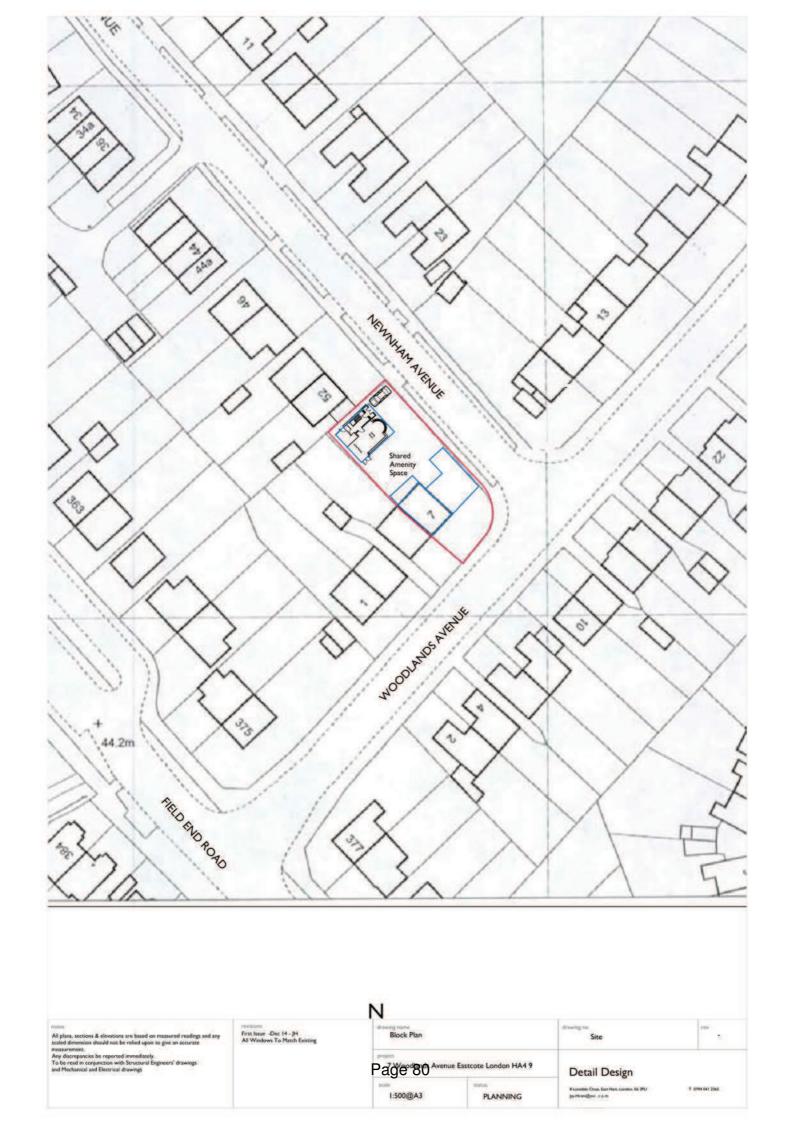

The Applicant suggests that in the 1960's the land was used by Eastern Electricity - apart from hatching on a drawing showing what they suggest to be the area involved, no actual evidence of this B1 use has been provided. Given that the houses and their associated gardens in this area have anyway been in existence for decades, we cannot see what bearing this has on the current application.

- 1. The applicant is now claiming that in 1969 the land was B1 use by Eastern Electricity. However there is no documentary evidence shown with the application to prove this. Apart from A shaded area on a drawing without any verification. This land has been a garden for almost 50 years, so, the label 'Garden Grab' still applies.
- 2. With the removal of the basement, the overall floor area of the house has been reduced to 91 sqm. This is below the guideline of 96 sqm for a three bedroom 5 person dwelling.
- 3. The parking provision is still in adequate, there being only one off road parking space provided.
- 4. Within the street scene the size and design of the house has not changed. Therefore the Officer's comments for the 1st application still apply. 'A cramped and out of keeping development within the established pattern of development.
- 5. The kitchen door one assumes with a window, just looks out onto a wall, as the previous application.
- 6. The window bedroom 2 will still overlook the neighbouring properties.
- 7. Although a downstairs toilet has now been incorporated, it does not appear to be large enough to contain a wheelchair turning circle. The claim that 10% of the dwelling is to Lifetime Home standards is not acceptable.

Whilst the majority of rooms provide an adequate outlook it is noted that the kitchen window is abuts the boundary fence and provides no outlook from this room. In this regard, it is considered that the proposed house layout would not afford the future occupiers with a sufficient level of outlook.