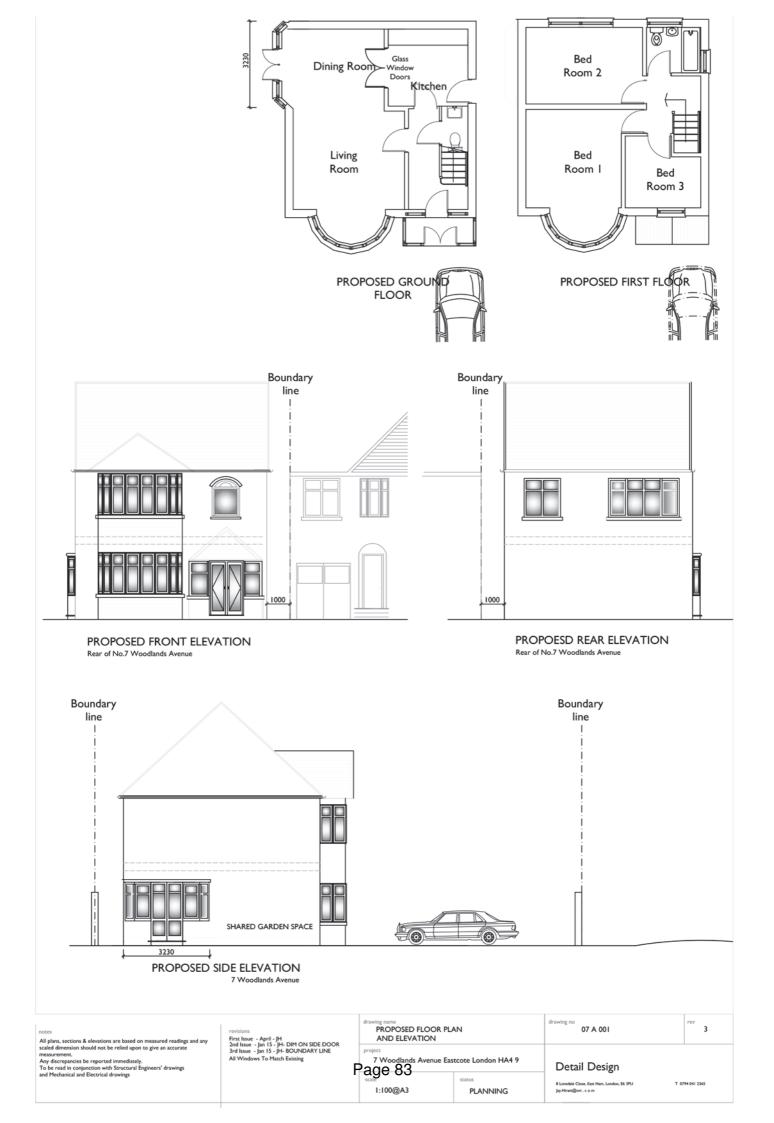

#### 3.2 Proposed Scheme

The proposed scheme comprises a two storey, 3-bed, detached dwelling with associated amenity space and parking. The proposed dwelling measures 8.9m deep, 7.1m wide and 9m high to ridge level and would provide a maximum of 120sq. m of shared garden space for the proposed dwelling and existing dwelling. The proposed dwelling will front onto Newnham Avenue and provide one off-street parking space to the front of the property.

#### 7.08 Impact on neighbours

The proposed two storey house would be built to the north west of the host dwelling adjacent to No. 52 Newnham Avenue. The proposed dwelling does not extend beyond the rear of No. 52 and is adjacent to the side extension of that property. As such it is not considered harmful to the amenity of the occupiers of this property. The proposed house would be sited only 10m from the existing rear elevation of No. 7 Woodlands and 12m from No. 5. There would be no windows at first floor level in the proposed side elevation but glazed doors and windows at ground level serving the dining room, this could be screened by suitable boundary treatment.

The Hillingdon Design & Access Statement (HDAS): Residential Layouts requires a mininum separation distance of 15m between buildings where there are no facing habitable room windows. The proposal does not comply with this requirement, resulting in an overdominant development which would have a detrimental impact on the amenities of existing residential properties. Given the short distance to the two existing properties No. 5 and No. 7 from the proposed dwelling, it is considered that the proposed development would lead to a loss of outlook and overbearing impact on the two existing houses.

Furthermore, as the the proposed house would be built on the boundary of the garden of No. 5 with a bedroom window at first floor this will also lead to an unsatisfactory level of overlooking of the neighbouring property.

Whilst the majority of rooms provide an adequate outlook it is noted that the kitchen window is abuts the boundary fence and provides no outlook from this room. In this regard, it is considered that the proposed house layout would not afford the future occupiers with a sufficient level of outlook.