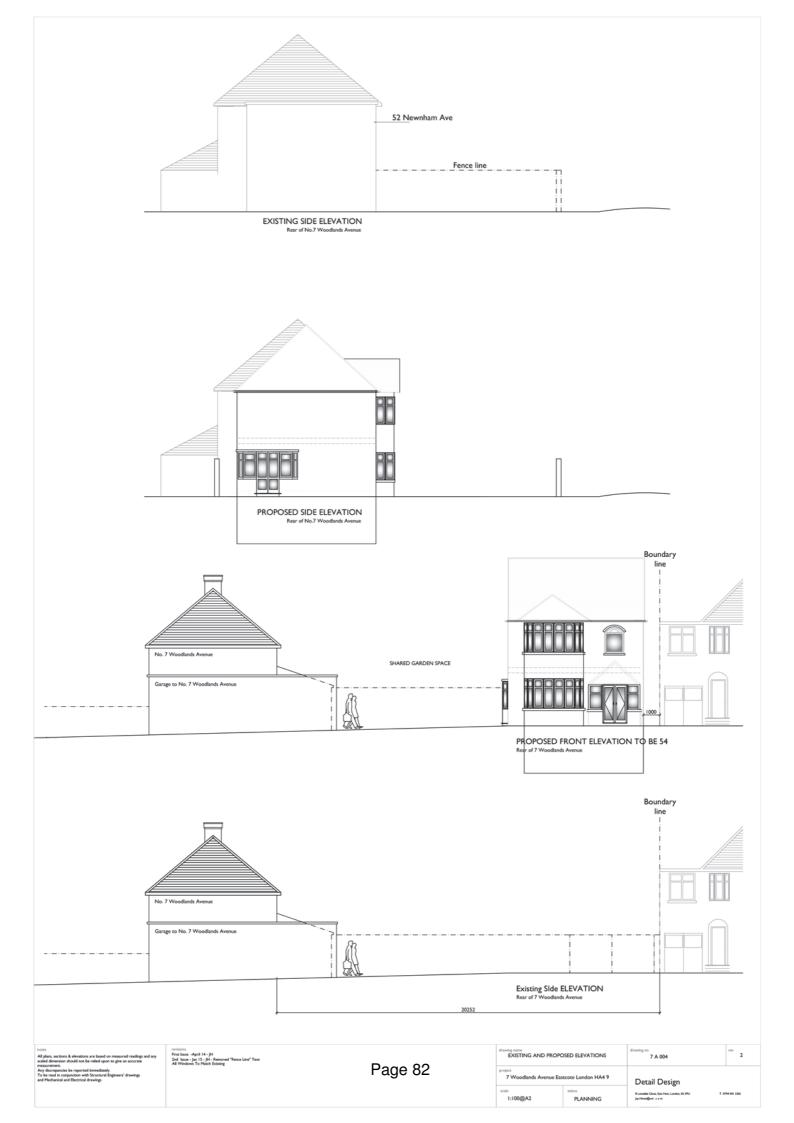

#### 1. SUMMARY

The application is a resubmission seeking planning permission for a two storey, 3 bed detached dwelling. No.7 is located at the junction of Woodlands Avenue with Newnham Avenue. The proposed house would front onto Newnham Avenue although its rear elevation would be sited abutting the boundary fence with No.5 Woodlands Avenue.

#### 3.2 Proposed Scheme

The proposed scheme comprises a two storey, 3-bed, detached dwelling with associated amenity space and parking. The proposed dwelling measures 8.9m deep, 7.1m wide and 9m high to ridge level and would provide a maximum of 120sq. m of shared garden space for the proposed dwelling and existing dwelling. The proposed dwelling will front onto Newnham Avenue and provide one off-street parking space to the front of the property.

#### 7.08 Impact on neighbours

The proposed two storey house would be built to the north west of the host dwelling adjacent to No. 52 Newnham Avenue. The proposed dwelling does not extend beyond the rear of No. 52 and is adjacent to the side extension of that property. As such it is not considered harmful to the amenity of the occupiers of this property. The proposed house would be sited only 10m from the existing rear elevation of No. 7 Woodlands and 12m from No. 5. There would be no windows at first floor level in the proposed side elevation but glazed doors and windows at ground level serving the dining room, this could be screened by suitable boundary treatment.

The Hillingdon Design & Access Statement (HDAS): Residential Layouts requires a mininum separation distance of 15m between buildings where there are no facing habitable room windows. The proposal does not comply with this requirement, resulting in an overdominant development which would have a detrimental impact on the amenities of existing residential properties. Given the short distance to the two existing properties No. 5 and No. 7 from the proposed dwelling, it is considered that the proposed development would lead to a loss of outlook and overbearing impact on the two existing houses.

Furthermore, as the the proposed house would be built on the boundary of the garden of No. 5 with a bedroom window at first floor this will also lead to an unsatisfactory level of overlooking of the neighbouring property.

Whilst the majority of rooms provide an adequate outlook it is noted that the kitchen window is abuts the boundary fence and provides no outlook from this room. In this regard, it is considered that the proposed house layout would not afford the future occupiers with a sufficient level of outlook.