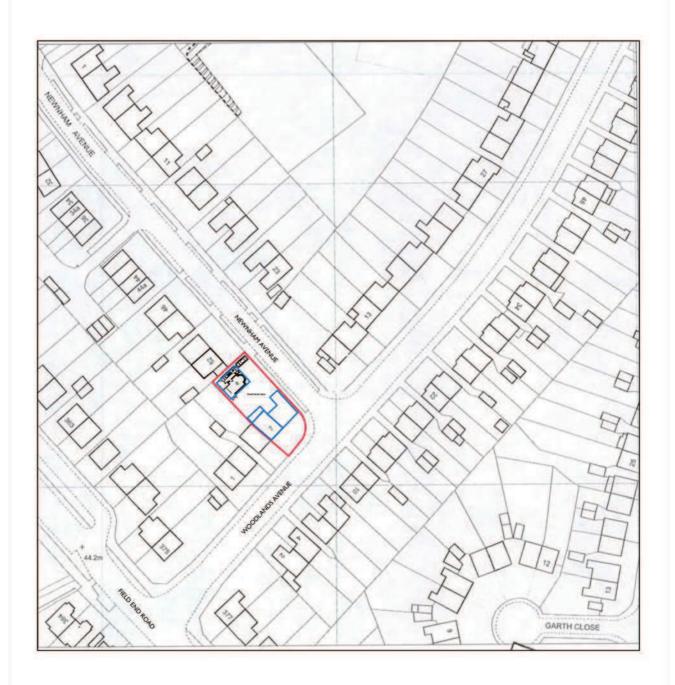

#### 1. SUMMARY

The application is a resubmission seeking planning permission for a two storey, 3 bed detached dwelling. No.7 is located at the junction of Woodlands Avenue with Newnham Avenue. The proposed house would front onto Newnham Avenue although its rear elevation would be sited abutting the boundary fence with No.5 Woodlands Avenue.

#### 3.1 Site and Locality

The application property comprises a two storey semi detached property on the north west side of Woodlands Avenue. The house is located at the junction of Woodlands Avenue with Newnham Avenue.

#### 3.2 Proposed Scheme

The proposed scheme comprises a two storey, 3-bed, detached dwelling with associated amenity space and parking. The proposed dwelling measures 8.9m deep, 7.1m wide and 9m high to ridge level and would provide a maximum of 120sq. m of shared garden space for the proposed dwelling and existing dwelling. The proposed dwelling will front onto Newnham Avenue and provide one off-street parking space to the front of the property.

#### 7.08 Impact on neighbours

The proposed two storey house would be built to the north west of the host dwelling adjacent to No. 52 Newnham Avenue. The proposed dwelling does not extend beyond the rear of No. 52 and is adjacent to the side extension of that property. As such it is not considered harmful to the amenity of the occupiers of this property. The proposed house would be sited only 10m from the existing rear elevation of No. 7 Woodlands and 12m from No. 5. There would be no windows at first floor level in the proposed side elevation but glazed doors and windows at ground level serving the dining room, this could be screened by suitable boundary treatment.

The Hillingdon Design & Access Statement (HDAS): Residential Layouts requires a mininum separation distance of 15m between buildings where there are no facing habitable room windows. The proposal does not comply with this requirement, resulting in an overdominant development which would have a detrimental impact on the amenities of existing residential properties. Given the short distance to the two existing properties No. 5 and No. 7 from the proposed dwelling, it is considered that the proposed development would lead to a loss of outlook and overbearing impact on the two existing houses.